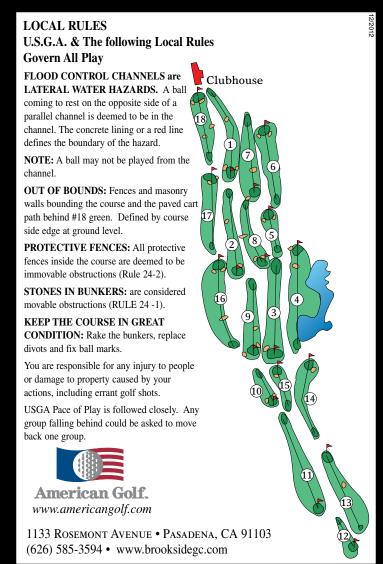

· Fundraisers · Corporate Outings · Charity Events · Social Gatherings



Golfzing.com/brooksidegc



Facebook.com/brooksidegc



Twitter.com/brooksidegc



Brooksidegc.com

## THE PERFECT EVENT. HOSTED HERE.





Host your next event at Brookside Golf Club. Our professional & experienced staff will assist you every step of the way. Call 626.577.4497 for more information.

Golf Tournaments · Weddings · Reunions · Birthdays · Banquets

| RA      | TINGS/SL | HDCP REC. |       |       |  |  |  |
|---------|----------|-----------|-------|-------|--|--|--|
|         | Men      | Women     | Men   | Women |  |  |  |
| Back    | 68.9/122 | 74.9/131  | 0-14  | 0-3   |  |  |  |
| Middle  | 67.5/118 | 73.2/127  | 15-24 | 4-10  |  |  |  |
| Forward | -        | 70.9/124  | 25+   | 11+   |  |  |  |





## Brookside

E.O. Nay Course #2