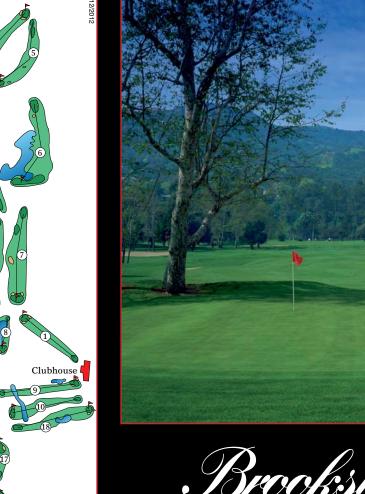

not be played from the other side of the channel or from the channel.

**OUT OF BOUNDS:** Fences and masonry walls bounding the course are O.B. The boundary is defined by the course side edge at ground level.

**PROTECTIVE FENCES:** All protective fences inside the course are deemed to be immovable obstructions (Rule 24-2).

**FLOWER BEDS:** The player must take relief from the flower bed behind #8 and beside the #10 tee.

STONES IN BUNKERS: are considered movable obstructions (RULE 24 -1).

KEEP THE COURSE IN GREAT **CONDITION:** Rake the bunker, replace divots and repair ball marks.

You are responsible for any injury to people or damage to property caused by your actions, including errant golf shots.



1133 N. ROSEMONT AVENUE • PASADENA, CA 91103 (626) 585-3594 • www.brooksidegc.com



# Brookside

C.W. Koiner Course #1