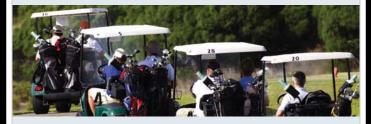

## COURSE LOCAL RULES

OB is determined by white stakes, perimeter fences, nets and walls, and includes the Driving Range, Practice Area, Maintenance Area and Parking Lot, but not the utility road.

Relief from protective screens (holes #3/4, #5, #6, #7/8, #12/13, #14, #15/16 and #17/18) is for ball, stance and area of intended swing only, not line of play.

The area between a fence and a cart path that lies within one club length of a fence is deemed an obstruction.

Balls lying on the wrong green must be dropped, no nearer the hole, one club length from that green. No penalty.