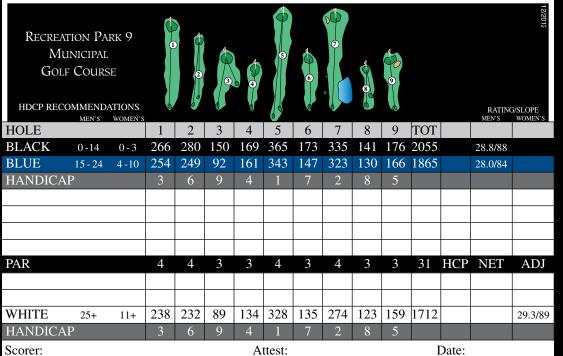

**Out of Bounds** is defined by the inside points at ground level of white stakes and perimeter fences. Concrete bases are also considered immovable obstructions with no relief.

**Protective Fencing** on holes 1,2,3,4, and 7 are given relief where interference exists in stance, swing, or intended line of play.

## Please Avoid Slow Play.

Keep Pace with group ahead. Be ready when it's your turn. **Cart Driver**: When safe, leave passenger with needed clubs at their ball, then go to yours.

Hole out, avoid marking ball if possible.

Clear Green: Mark scores on next tee.

You are responsible for any injury to people or damage to property caused by your actions, including errant golf shots.

5000 E. 7th Street, Long Beach, CA 90804 • (562) 438-4012 • www.recpark9.americangolf.com