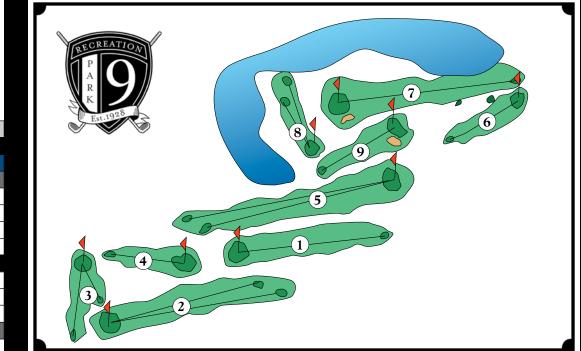

**Out of Bounds** is defined by the inside points at ground level of white stakes and perimeter fences. Concrete bases are also considered immovable obstructions with no relief.

**Protective Fencing** on holes 1,2,3,4, and 7 are given relief where interference exists in stance, swing, or intended line of play.