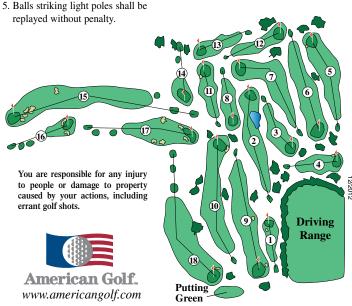

## Please Cooperate.

- 1. No Power Carts within 30 feet of greens.
- 2. Keep Power Carts off all tees.
- 3. Please keep all hand carts off tees and collars of greens.
- 4. Observe and practice the Three "Rs":
  - A. Replace all divots.
  - B. Repair ball pockets on greens.
  - C. Rake footprints from sand traps.
- 5. Balls striking light poles shall be replayed without penalty.

- 6. Balls may be moved two club lengths from poles and non-boundary fences but no closer to the hole. No penalty.
- 7. A ball must not be played off wrong tee or green. Move, no penalty.
- 8. Out of bounds indicated by white stakes on No. 3 and No. 7.